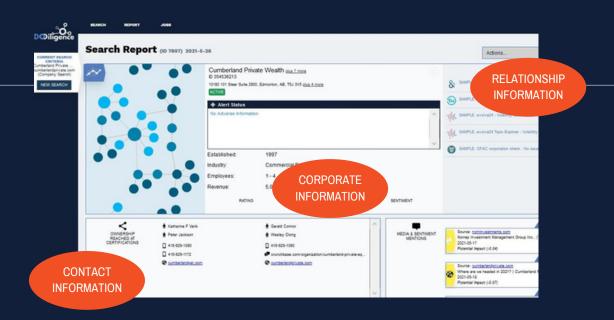

#### **INSIDE DILIGENCE**

- Global data, covering every major market
- Organization registry (owners, directors, licences, permits, etc)
- Attributes (estimated size and revenue)
- People, designations, agents (women/minority owned, aboriginal businesses, licensed agents within the firm)
- Classic and social contacts

You'll find data connections you won't find anywhere else. Diligence is a unique platform that makes connections between data for you (unlike your typical spreadsheet list of names and numbers). You'll uncover unique information on your leads and prospects, so that you can make a smarter, more informed sale.