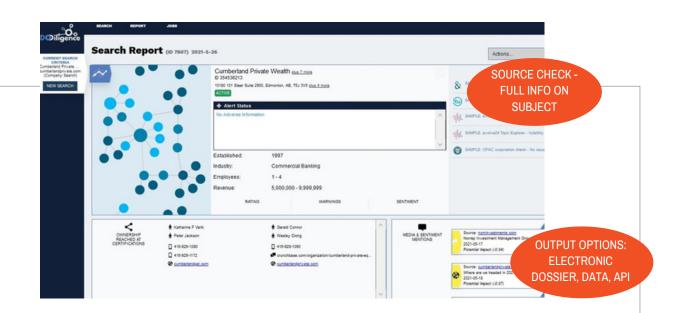

### ACCESS ADVANCED PROFILE DATA

Use our Diligence Platform to assist with KYC, customer onboarding, risk assessment, and more. Diligence is a Master Search tool that allows selection, identification, and exploration of linked data from multiple public and proprietary sources.

#### **HOW DILIGENCE HELPS**

- KYC/Business Verification,
- Registration Compliance (revenue capture and recovery),
- Personal Identification and Linkage,
- Assets and Holding Company assessment,
- and overall Risk Assessment.

#### WHY WE'RE DIFFERENT

You'll access data-rich, flexible due diligence automation. Our exclusive Big+Open Data paints a complete picture of corporate clusters, business ownership, and personal networks to strengthen your investigations.

You're getting a global query, report, AND alert platform. Diligence integrates with the rel8ed.to Advanced Profile Data linked database, a combination of public-source and proprietary data spanning global data sources on individuals and businesses.